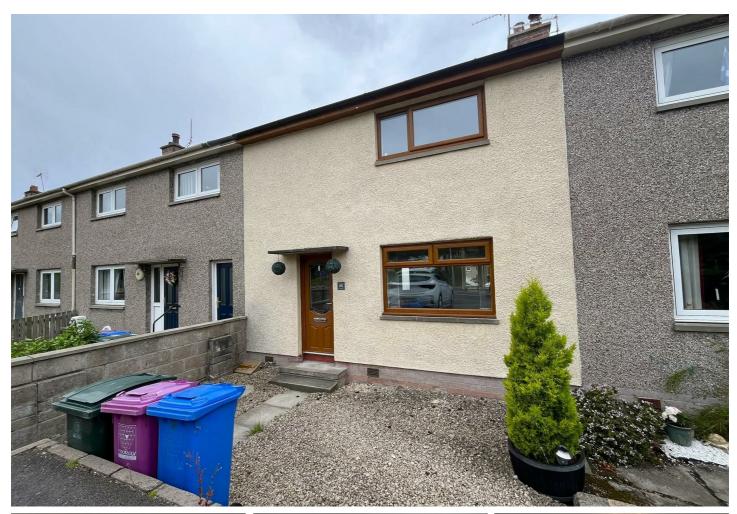

# 45 Lesmurdie Road, Elgin, IV30 4HP Offers over £135,000

Mid Terraced two bedroom house renovated to give a modern open plan lounge/dining kitchen on the ground floor, with two double bedrooms & a bathroom on the first floor. The property which is in excellent order further benefits from double glazing, gas central heating, garden & off-street parking.

## **OUTSIDE**

The garden to the front has been laid with low maintenance gravel & a tarmac area provides off-street parking. The rear garden has been paved & a summer house is positioned to the back of the garden.