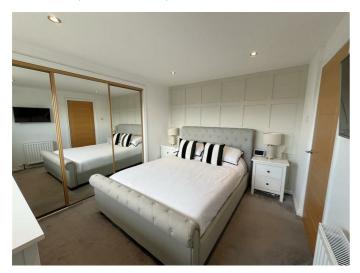

## **BEDROOM 1**

 $11'7" \times 9'7" (3.55m \times 2.94m)$ 

Window to rear, triple built-in wardrobes, fitted carpet, inset ceiling spotlights.

### **BEDROOM 2**

15'0" x 6'7" (4.59m x 2.02)

Window to front, shelved storage cupboard, fitted carpet, ceiling light fitting.