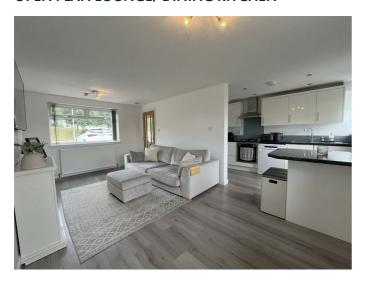

## **OPEN PLAN LOUNGE/ DINING KITCHEN**

**LOUNGE** 19'1" x 11'5" (5.82m x 3.50m)

Double aspect to front & rear, wood effect flooring, two ceiling light fittings.

### **DINING KITCHEN**

12'11" x 6'4" (3.96m x 1.94)

Fitted kitchen, built-in electric oven, 4 ring gas hob & hood, space for American style fridge freezer, plumbing and space for dishwasher, integrated washing machine, wood effect flooring, inset ceiling spotlights.