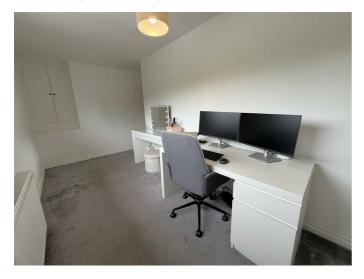

### **BEDROOM 2**

15'0" x 6'7" (4.59m x 2.02)

Window to front, shelved storage cupboard, fitted carpet, ceiling light fitting.