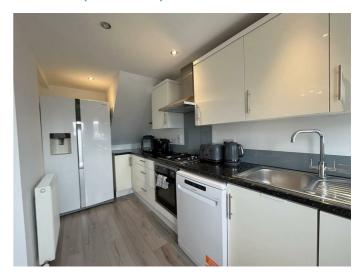

### **DINING KITCHEN**

12'11" x 6'4" (3.96m x 1.94)

Fitted kitchen, built-in electric oven, 4 ring gas hob & hood, space for American style fridge freezer, plumbing and space for dishwasher, integrated washing machine, wood effect flooring, inset ceiling spotlights.