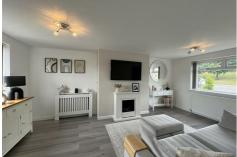

## **OPEN PLAN LOUNGE/ DINING KITCHEN**

**LOUNGE** 19'1" x 11'5" (5.82m x 3.50m)

Double aspect to front & rear, wood effect flooring, two ceiling light fittings.