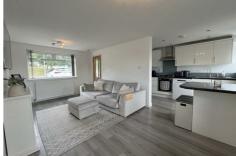

## **OPEN PLAN LOUNGE/ DINING KITCHEN**

**LOUNGE** 19'1" x 11'5" (5.82m x 3.50m)

Double aspect to front & rear, wood effect flooring, two ceiling light fittings.

### **DINING KITCHEN**

12'11" x 6'4" (3.96m x 1.94)

Fitted kitchen, built-in electric oven, 4 ring gas hob & hood, space for American style fridge freezer, plumbing and space for dishwasher, integrated washing machine, wood effect flooring, inset ceiling spotlights.