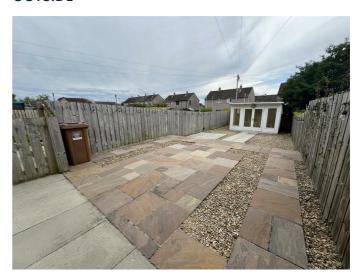

## **OUTSIDE**

The garden to the front has been laid with low maintenance gravel & a tarmac area provides off-street parking. The rear garden has been paved & a summer house is positioned to the back of the garden.