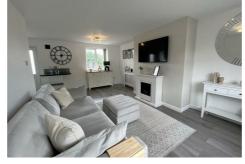

## **OPEN PLAN LOUNGE/ DINING KITCHEN**

**LOUNGE** 19'1" x 11'5" (5.82m x 3.50m)

Double aspect to front & rear, wood effect flooring, two ceiling light fittings.