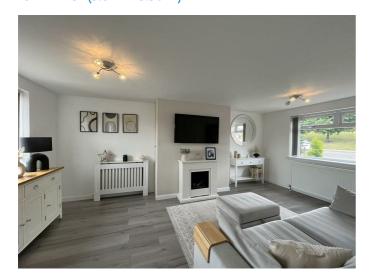

## **OPEN PLAN LOUNGE/ DINING KITCHEN**

**LOUNGE** 19'1" x 11'5" (5.82m x 3.50m)

Double aspect to front & rear, wood effect flooring, two ceiling light fittings.