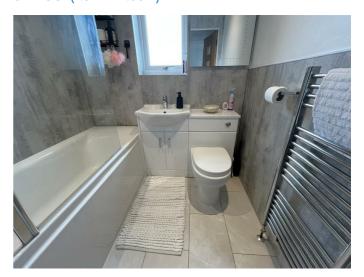

### **BATHROOM**

6'1" x 5'5" (1.87m x 1.66m)

Window to rear, vanity mounted sink & WC, bath with mains shower, chrome towel radiator, tile effect flooring, inset ceiling spotlights.