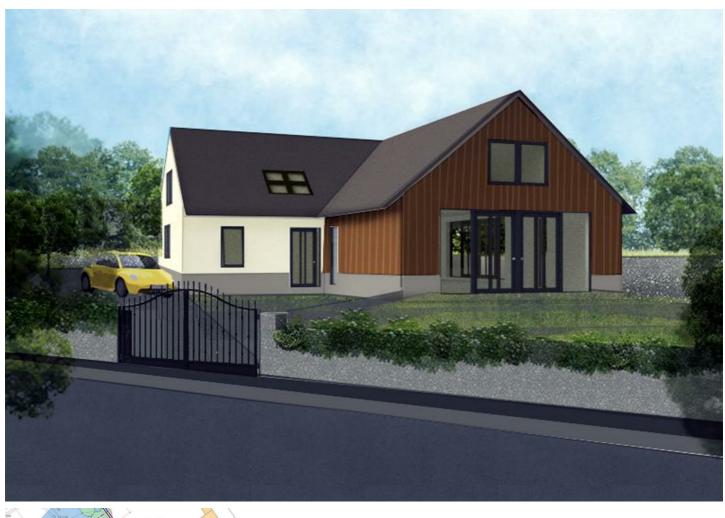

Building Plot, Mar Lodge Hay Place, Elgin, IV30 1LZ
Offers over £110,000

A rare opportunity has arisen to purchase a building plot with full planning permission extending to approximately 566m2 situated in the sought after West end of Elgin. Planning permission is in place for a one and a half storey, 4 bedroom dwelling house.