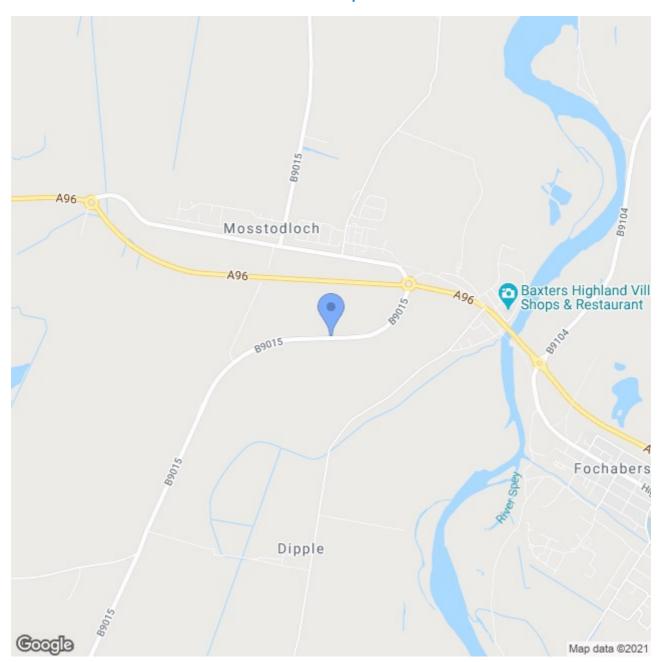

# Building Plot Sweethome, Fochabers, IV32 7HZ Offers in the region of £68,000

Building plot extending to approximately 402 square meters situated in a convenient location in the heart of the village of Mosstodloch and within easy commuting distance of Elgin. A primary school is situated in Mosstodloch and the nearby village of Fochabers has both primary and secondary schools.



## **PLANNING PERMISSION**

The planning permission in principle which is for the erection of a one and a half storey dwellinghouse has lapsed.

Details are available to view at www.moray.gov.uk/planning

Reference Number 12/00465/PPP

#### **SERVICES**

Services Adjacent.

### Area Map



# **Energy Efficiency Graph**



These particulars, whilst believed to be accurate are set out as a general outline only for guidance and do not constitute any part of an offer or contract. Intending purchasers should not rely on them as statements of representation of fact, but must satisfy themselves by inspection or otherwise as to their accuracy. No person in this firms employment has the authority to make or give any representation or warranty in respect of the property.