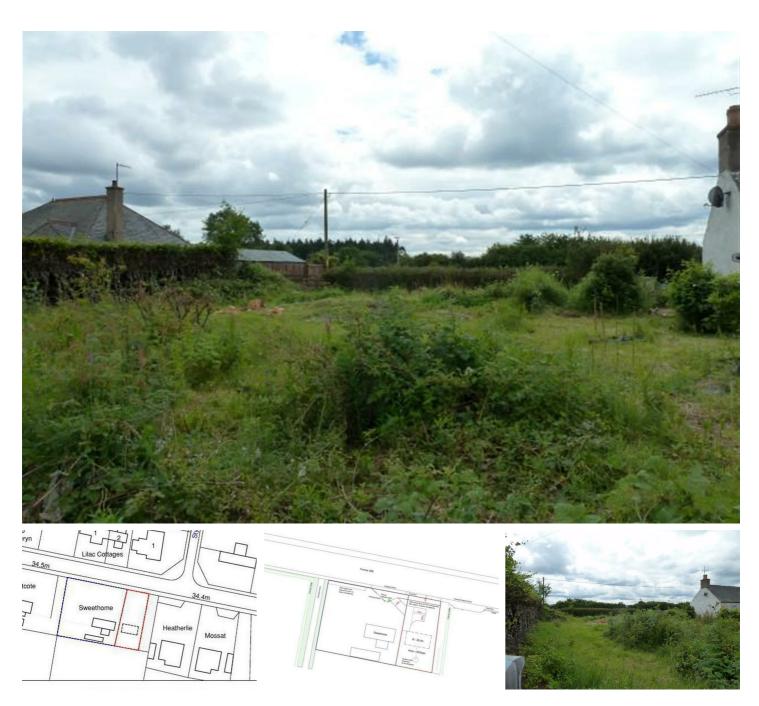

# Building Plot Sweethome, Fochabers, IV32 7HZ Offers in the region of £68,000

Building plot extending to approximately 402 square meters situated in a convenient location in the heart of the village of Mosstodloch and within easy commuting distance of Elgin. A primary school is situated in Mosstodloch and the nearby village of Fochabers has both primary and secondary schools.

## **PLANNING PERMISSION**

The planning permission in principle which is for the erection of a one and a half storey dwellinghouse has lapsed.

Details are available to view at www.moray.gov.uk/planning

Reference Number 12/00465/PPP

#### **SERVICES**

Services Adjacent.