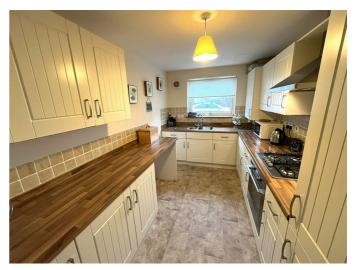

## LOUNGE DINER

21'6" into bay x 13'10" at widest (6.57m into bay x 4.22m at widest)

Bay window to rear; ceiling light fitting; fitted carpet; door to kitchen.

**KITCHEN** 12'7" x 7'8" (3.86m x 2.34m)

Window to front; ceiling light fitting; tile effect vinyl flooring; modern fitted kitchen in cream; built-in electric oven, four ring gas hob and hood; integrated dishwasher, washing machine and fridge freezer; cupboard housing Worcester gas central heating boiler.