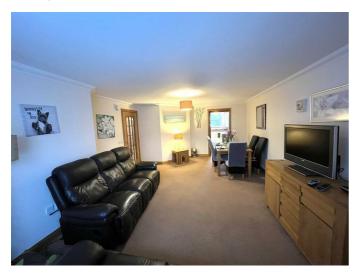

## LOUNGE DINER

21'6" into bay x 13'10" at widest (6.57m into bay x 4.22m at widest)

Bay window to rear; ceiling light fitting; fitted carpet; door to kitchen.

**KITCHEN** 12'7" x 7'8" (3.86m x 2.34m)

Window to front; ceiling light fitting; tile effect vinyl flooring; modern fitted kitchen in cream; built-in electric oven, four ring gas hob and hood; integrated dishwasher, washing machine and fridge freezer; cupboard housing Worcester gas central heating boiler.