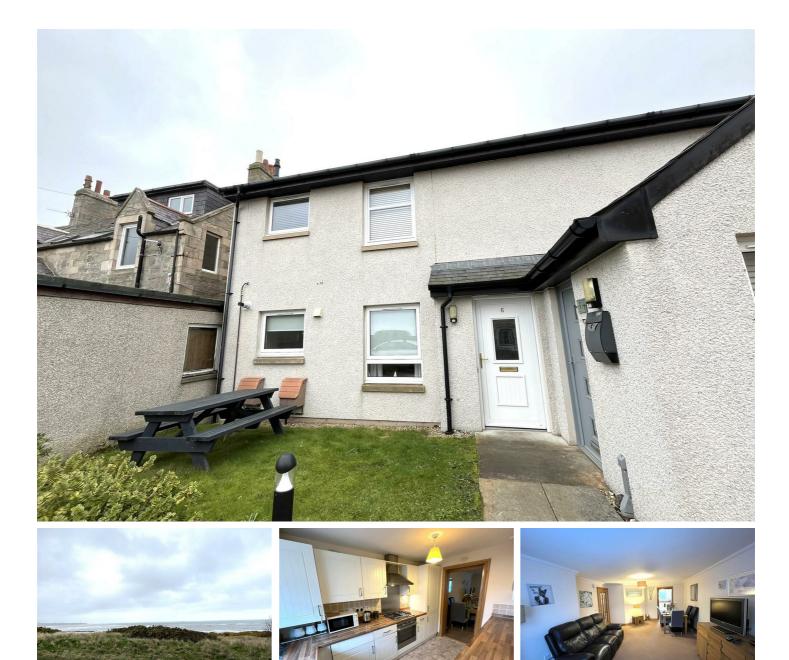

# 6 Stotfield Court, Stotfield Road, Lossiemouth, IV31 6UA Offers over £170,000

Modern ground floor apartment in the heart of the popular coastal town of Lossiemouth and situated right next to the West Beach with access down onto the shore from the apartment complex. The accommodation comprises private entrance door, vestibule, hallway, spacious open plan lounge diner, kitchen, two double bedrooms and bathroom. The property, which is in excellent order, further benefits from high quality, solid oak finishing throughout, double glazing, gas central heating and residents parking.

## OUTSIDE

There is ample private residents parking located to the front of the property. There is also a communal area of garden to the front. There is also a gate to the front of the apartment complex which gives access to lovely coastal walks down to Lossiemouth's picturesque West Beach.