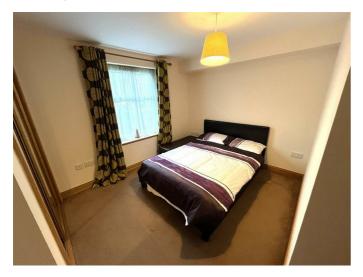

#### **BEDROOM 1**

10'10" at longest x 10'6" at widest (3.31m at longest x 3.22m at widest)

Window to rear; ceiling light fitting; fitted carpet; built-in double mirrored wardrobe.