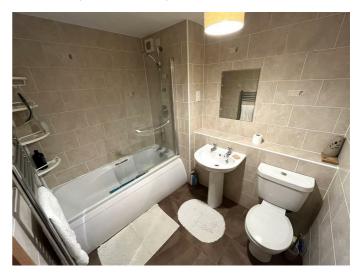

#### **BATHROOM** 7'10" x 6'6" (2.41m x 2.00m)

Ceiling light fitting; extractor; fully tiled; tile effect vinyl flooring; WC, sink and bath with mains fed shower over; chrome wall mounted towel radiator.