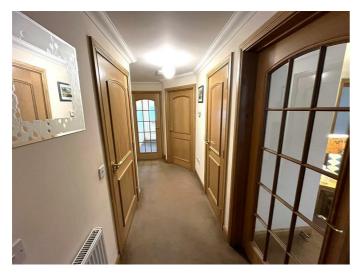

## HALLWAY 12'11" x 5'10" (3.95m x 1.79m)

Ceiling light fitting; built-in cupboard housing electric consumer units; spacious built-in storage cupboard with coat hooks and shelving; fitted carpet; leads to bedroom 2, bathroom, bedroom 1 and lounge/diner.