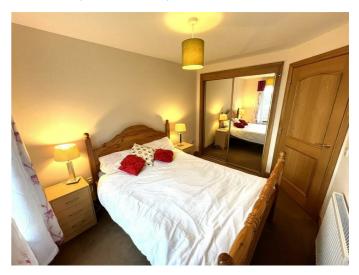

BEDROOM 2 11'0" x 8'3" (3.36m x 2.54m)

Window to front; ceiling light fitting; fitted carpet; built-in double mirrored wardrobes.

#### **BEDROOM 1**

10'10" at longest x 10'6" at widest (3.31m at longest x 3.22m at widest)

Window to rear; ceiling light fitting; fitted carpet; built-in double mirrored wardrobe.