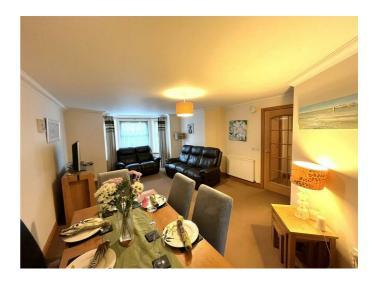

## LOUNGE DINER

21'6" into bay x 13'10" at widest (6.57m into bay x 4.22m at widest)

Bay window to rear; ceiling light fitting; fitted carpet; door to kitchen.

**KITCHEN** 12'7" x 7'8" (3.86m x 2.34m)

Window to front; ceiling light fitting; tile effect vinyl flooring; modern fitted kitchen in cream; built-in electric oven, four ring gas hob and hood; integrated dishwasher, washing machine and fridge freezer; cupboard housing Worcester gas central heating boiler.