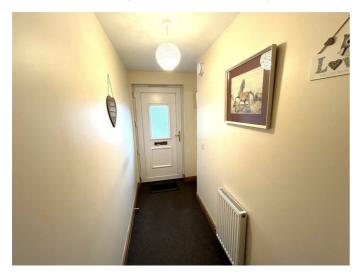

#### **ENTRANCE VESTIBULE**

9'2" x 4'3" at widest (2.80m x 1.31m at widest)

UPVC and glazed door; ceiling light fitting; fitted carpet; wooden and glazed door leads into the hallway.

## HALLWAY 12'11" x 5'10" (3.95m x 1.79m)

Ceiling light fitting; built-in cupboard housing electric consumer units; spacious built-in storage cupboard with coat hooks and shelving; fitted carpet; leads to bedroom 2, bathroom, bedroom 1 and lounge/diner.