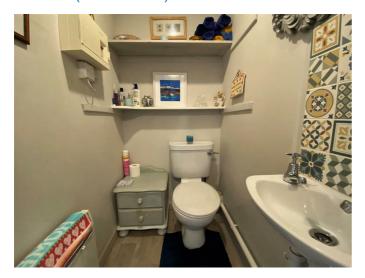

### **GUEST WC**

4'7" x 3'4" (1.40m x 1.03m)

Internal room; sink and WC; wood effect vinyl flooring; ceiling light fitting; extractor fan.