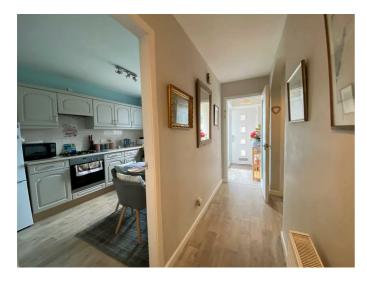

## **HALLWAY**

Two ceiling light fittings; wood effect vinyl flooring.

### **KITCHEN**

11'3" x 8'5" (3.45m x 2.57m)

Window to front; fitted kitchen; built-in single electric oven, 4 ring gas hob and hood; Bosch washing machine; Beko slimline dishwasher; space for fridge freezer; wood effect vinyl; ceiling light fitting.