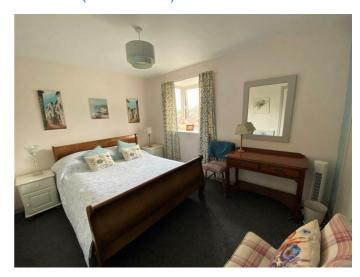

#### BEDROOM 1

12'0" x 9'6" (3.68m x 2.92m)

Window to front with views over the rooftops to the countryside beyond; double built-in wardrobe; spacious storage cupboard; fitted carpet; ceiling light fitting.