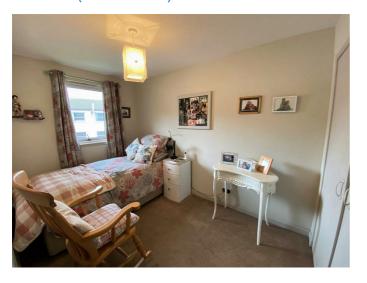

#### **BEDROOM 2**

11'5" x 8'5" (3.48m x 2.59m)

Window to rear; double built-in wardrobe; fitted carpet; ceiling light fitting.