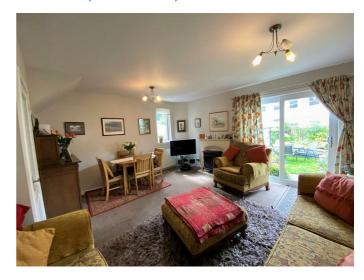

### LOUNGE/DINER

15'8" x 12'9" (4.79m x 3.91m)

Patio doors to the rear garden; feature fireplace with electric stove; fitted carpet; two ceiling light fittings.