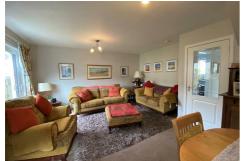

### LOUNGE/DINER

15'8" x 12'9" (4.79m x 3.91m)

Patio doors to the rear garden; feature fireplace with electric stove; fitted carpet; two ceiling light fittings.