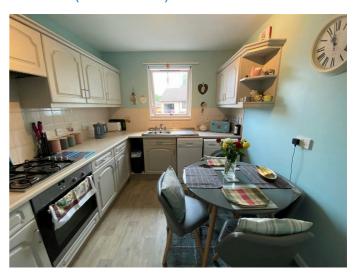

### **KITCHEN**

11'3" x 8'5" (3.45m x 2.57m)

Window to front; fitted kitchen; built-in single electric oven, 4 ring gas hob and hood; Bosch washing machine; Beko slimline dishwasher; space for fridge freezer; wood effect vinyl; ceiling light fitting.