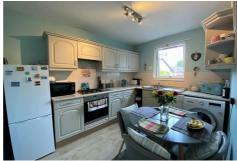

### **KITCHEN**

11'3" x 8'5" (3.45m x 2.57m)

Window to front; fitted kitchen; built-in single electric oven, 4 ring gas hob and hood; Bosch washing machine; Beko slimline dishwasher; space for fridge freezer; wood effect vinyl; ceiling light fitting.