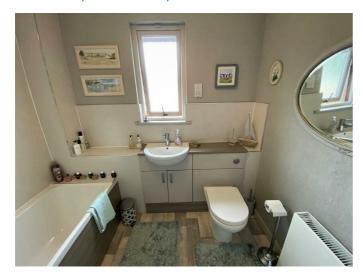

#### **BATHROOM**

7'9" x 6'10" (2.37m x 2.10m)

Window to rear; recently fitted bathroom comprising vanity mounted sink and WC; bath with mains shower over; wood effect vinyl flooring; ceiling light fitting.