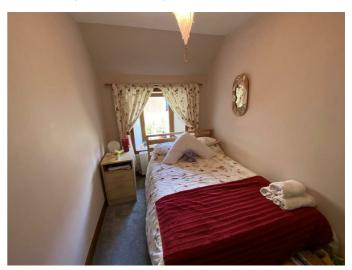

## HALLWAY

Under-stair storage cupboard; fitted carpet; ceiling light fitting,

**BEDROOM 2** 11'4" x 7'3" (3.46m x 2.23m)

Window to rear; fitted carpet; ceiling light fitting.

LOUNGE 13'4" x 13'1" (4.07m x 4.01m )

## **SHOWER ROOM** 7'1" x 6'7" (2.18m x 2.03m )

Window to rear; sink, WC and shower cubicle with mains shower; fitted carpet; wall light fitting.

**BEDROOM 1** 13'10" x 13'4" (4.22m x 4.07m )

Double aspect to front and rear; built-in wardrobes; fitted carpet; ceiling light fitting,