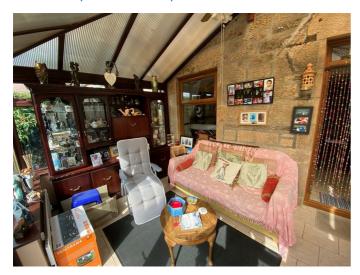

#### **CONSERVATORY** 13'9" x 9'5" (4.20m x 2.89m )

Glazed on three sides; French doors to front garden; tile effect flooring; wall light fitting.