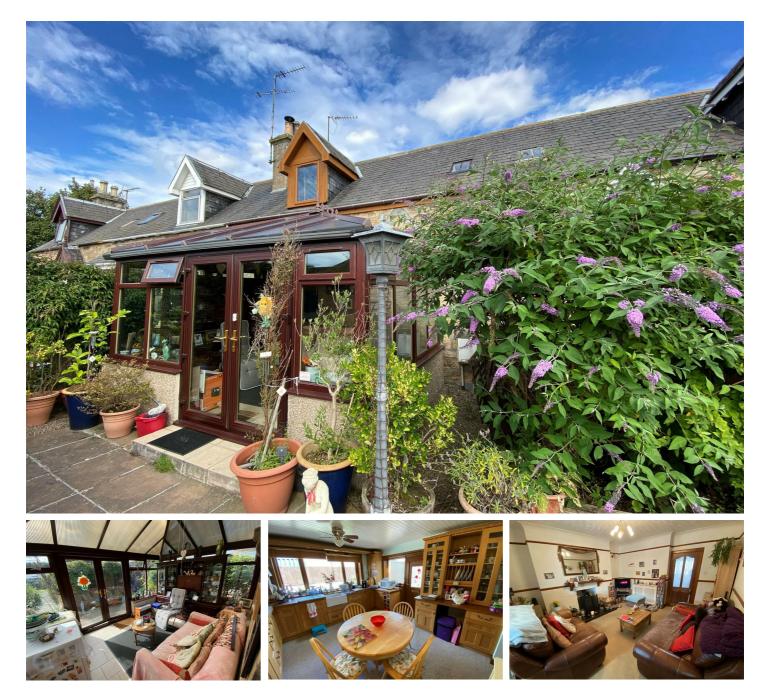

# 3 Ashgrove Cottages, Elgin, IV30 1UU Offers over £140,000

Mid-terraced cottage situated within walking distance of shops and supermarket. The accommodation comprises entrance hallway, conservatory, lounge, dining kitchen, two bedrooms and a shower room. The property further benefits from double glazing, gas central heating, garden, wooden garage and driveway.

#### **CONSERVATORY** 13'9" x 9'5" (4.20m x 2.89m )

Glazed on three sides; French doors to front garden; tile effect flooring; wall light fitting.

#### OUTSIDE

The garden to the front is fully enclosed and mainly laid to lawn; raised decking area; Patio area; greenhouse; wooden garden shed. A driveway leads to the garage and provides offstreet parking with covered area. The rear courtyard garden is paved; covered log store; water butt.