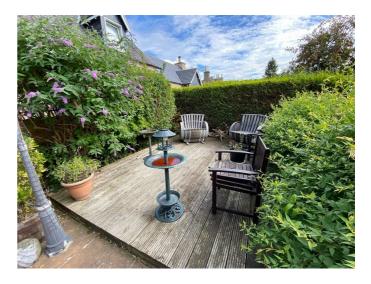

#### OUTSIDE

The garden to the front is fully enclosed and mainly laid to lawn; raised decking area; Patio area; greenhouse; wooden garden shed. A driveway leads to the garage and provides offstreet parking with covered area. The rear courtyard garden is paved; covered log store; water butt.