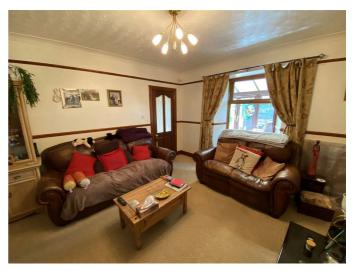

## HALLWAY

Under-stair storage cupboard; fitted carpet; ceiling light fitting,

**BEDROOM 2** 11'4" x 7'3" (3.46m x 2.23m)

Window to rear; fitted carpet; ceiling light fitting.

LOUNGE 13'4" x 13'1" (4.07m x 4.01m )

Window to front; recessed log burner; fitted carpet; ceiling light fitting.