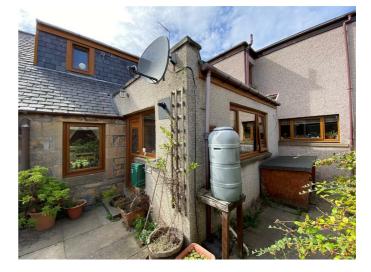

#### OUTSIDE

The garden to the front is fully enclosed and mainly laid to lawn; raised decking area; Patio area; greenhouse; wooden garden shed. A driveway leads to the garage and provides offstreet parking with covered area. The rear courtyard garden is paved; covered log store; water butt.