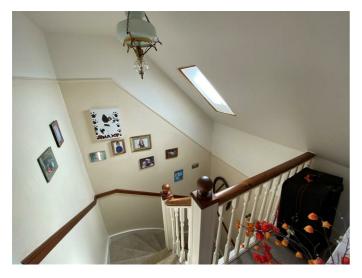

## **STAIRCASE & LANDING**

Skylight window to front; fitted carpet; ceiling light fitting.