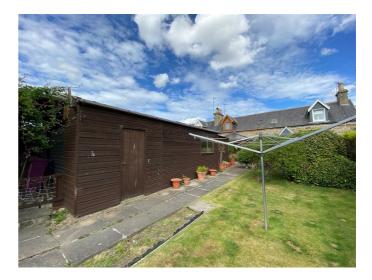

## WOODEN GARAGE

Up and over door.

#### OUTSIDE

The garden to the front is fully enclosed and mainly laid to lawn; raised decking area; Patio area; greenhouse; wooden garden shed. A driveway leads to the garage and provides offstreet parking with covered area. The rear courtyard garden is paved; covered log store; water butt.