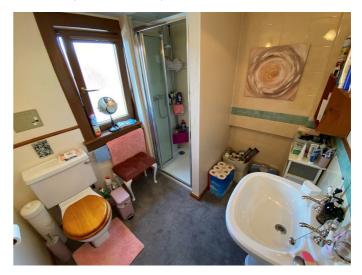

## **SHOWER ROOM** 7'1" x 6'7" (2.18m x 2.03m )

Window to rear; sink, WC and shower cubicle with mains shower; fitted carpet; wall light fitting.

**BEDROOM 1** 13'10" x 13'4" (4.22m x 4.07m )

Double aspect to front and rear; built-in wardrobes; fitted carpet; ceiling light fitting,