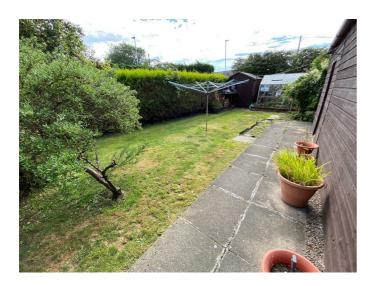

#### OUTSIDE

The garden to the front is fully enclosed and mainly laid to lawn; raised decking area; Patio area; greenhouse; wooden garden shed. A driveway leads to the garage and provides offstreet parking with covered area. The rear courtyard garden is paved; covered log store; water butt.