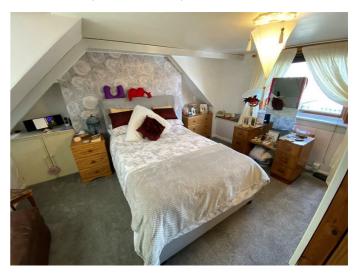

## **SHOWER ROOM** 7'1" x 6'7" (2.18m x 2.03m )

Window to rear; sink, WC and shower cubicle with mains shower; fitted carpet; wall light fitting.

**BEDROOM 1** 13'10" x 13'4" (4.22m x 4.07m )

Double aspect to front and rear; built-in wardrobes; fitted carpet; ceiling light fitting,