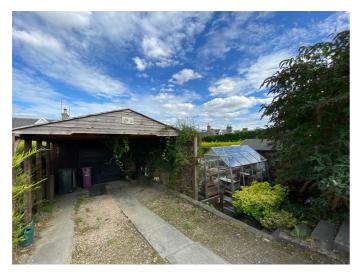

## WOODEN GARAGE

Up and over door.

#### OUTSIDE

The garden to the front is fully enclosed and mainly laid to lawn; raised decking area; Patio area; greenhouse; wooden garden shed. A driveway leads to the garage and provides offstreet parking with covered area. The rear courtyard garden is paved; covered log store; water butt.