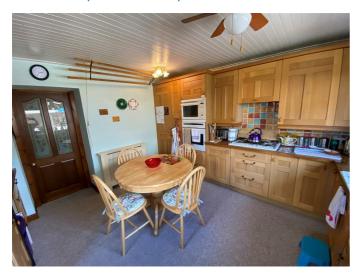

#### **DINING KITCHEN** 13'4" x 12'7" (4.07m x 3.84m )

Double aspect to side and rear; fitted kitchen in medium wood effect; built-in electric oven and microwave; four ring gas hob and hood; integrated washing machine, dishwasher and fridge freezer; fitted carpet; ceiling light/fan fitting.